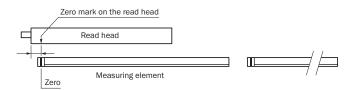

-------------------|
| Classifications             |                         |
| ECI@ss 5.0                  | 27270705                |
| ECI@ss 5.1.4                | 27270705                |
| ECI@ss 6.0                  | 27270705                |
| ECI@ss 6.2                  | 27270705                |
| ECI@ss 7.0                  | 27270705                |
| ECI@ss 8.0                  | 27270705                |
| ECI@ss 8.1                  | 27270705                |
| ECI@ss 9.0                  | 27270705                |
| ETIM 5.0                    | EC002544                |
| ETIM 6.0                    | EC002544                |
| UNSPSC 16.0901              | 41111613                |

#### Position tolerance

End of measurement path



#### Start of measuring path



#### Assembly note



Only use non ferro-magnetic materials for the assembly base of the read head. A separation distance of 80 mm must be observed for ferro-magnetic materials (e.g., iron).

### SICK AT A GLANCE

SICK is one of the leading manufacturers of intelligent sensors and sensor solutions for industrial applications. A unique range of products and services creates the perfect basis for controlling processes securely and efficiently, protecting individuals from accidents and preventing damage to the environment.

We have extensive experience in a wide range of industries and understand their processes and requirements. With intelligent sensors, we can deliver exactly what our customers need. In application centers in Europe, Asia and North America, system solutions are tested and