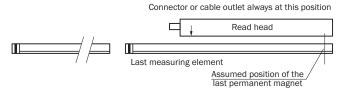

#### Position tolerance

End of measurement path

#### Start of measuring path

#### Assembly note

Only use non ferro-magnetic materials for the assembly base of the read head. A separation distance of 80 mm must be observed for ferro-magnetic materials (e.g., iron).