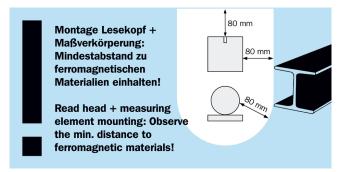

#### Assembly note

Only use non ferro-magnetic materials for the assembly base of the read head. A separation distance of 80 mm must be observed for ferro-magnetic materials (e.g., iron).