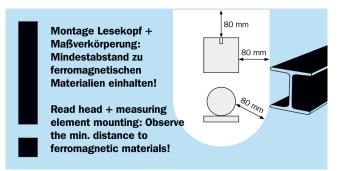

#### Assembly note

Only use non ferro-magnetic materials for the assembly base of the read head. A separation distance of 80 mm must be observed for ferro-magnetic materials (e.g., iron).