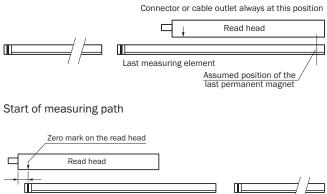

|                         |  |  |
| ECI@ss 5.0                  | 27270705                |  |  |
| ECI@ss 5.1.4                | 27270705                |  |  |
| ECI@ss 6.0                  | 27270705                |  |  |
| ECI@ss 6.2                  | 27270705                |  |  |
| ECI@ss 7.0                  | 27270705                |  |  |
| ECI@ss 8.0                  | 27270705                |  |  |
| ECI@ss 8.1                  | 27270705                |  |  |
| ECI@ss 9.0                  | 27270705                |  |  |
| ETIM 5.0                    | EC002544                |  |  |
| ETIM 6.0                    | EC002544                |  |  |
| UNSPSC 16.0901              | 41111613                |  |  |

#### Position tolerance

End of measurement path





#### Assembly note



Only use non ferro-magnetic materials for the assembly base of the read head. A separation distance of 80 mm must be observed for ferro-magnetic materials (e.g., iron).

# SICK AT A GLANCE

SICK is one of the leading manufacturers of intelligent sensors and sensor solutions for industrial applications. A unique range of products and services creates the perfect basis for controlling processes securely and efficiently, protecting individuals from accidents and preventing damage to the environment.

We have extensive experience in a wide range of industries and understand their processes and requirements. With intelligent sensors, we can deliver exactly what our customers need. In application centers in Europe, Asia and North America, system solutions are tested and