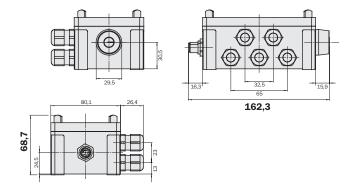

|
| Weight                        | Approx. 350 g                                                                                                                                                                                               |

 $<sup>^{1)}</sup>$  Relative humidity: 93 %.

#### Classifications

| ECI@ss 5.0   | 27279201 |
|--------------|----------|
| ECI@ss 5.1.4 | 27279201 |
| ECI@ss 6.0   | 27279201 |
| ECI@ss 6.2   | 27279201 |
| ECI@ss 7.0   | 27279201 |
| ECI@ss 8.0   | 27279201 |
| ECI@ss 8.1   | 27279201 |
| ECI@ss 9.0   | 27272792 |
| ETIM 5.0     | EC000313 |
| ETIM 6.0     | EC000313 |

## Dimensional drawing (Dimensions in mm (inch))



## Connection type



# SICK AT A GLANCE

SICK is one of the leading manufacturers of intelligent sensors and sensor solutions for industrial applications. A unique range of products and services creates the perfect basis for controlling processes securely and efficiently, protecting individuals from accidents and preventing damage to the environment.

We have extensive experience in a wide range of industries and understand their processes and requirements. With intelligent sensors, we can deliver exactly what our customers need. In application centers in Europe, Asia and North America, system solutions are tested and optimized in accordance with customer specifications. All this makes us a reliable supplier and development partner.

Comprehensive services complete our offering: SICK Li