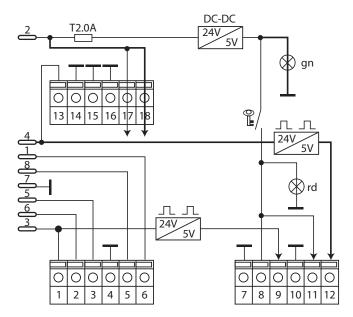

## Technical specifications

| Accessory group               | Illuminations                                                                                                                                                                                               |
|-------------------------------|-------------------------------------------------------------------------------------------------------------------------------------------------------------------------------------------------------------|
| Accessory family              | Laser                                                                                                                                                                                                       |
| Description                   | Terminal box to connect one or two lasers to IVC-2D or Ranger E/D, ICT-B can also be used to connect a trigger sensor to IVC-2D or Ranger E/D, ICT-B is especially designed to be used with SICK ILP lasers |
| Ambient operating temperature | -10 °C +48 °C                                                                                                                                                                                               |
| Ambient storage temperature   | -20 °C +70 °C <sup>1)</sup>                                                                                                                                                                                 |
| Supply voltage                | 24 V DC, ± 20 %                                                                                                                                                                                             |
| Connections                   | Plug, M12, 8-pin for camera, connection cable glands and terminals for laser connection                                                                                                                     |
| Enclosure rating              | IP67                                                                                                                                                                                                        |
| Weight                        | Approx. 350 g                                                                                                                                                                                               |