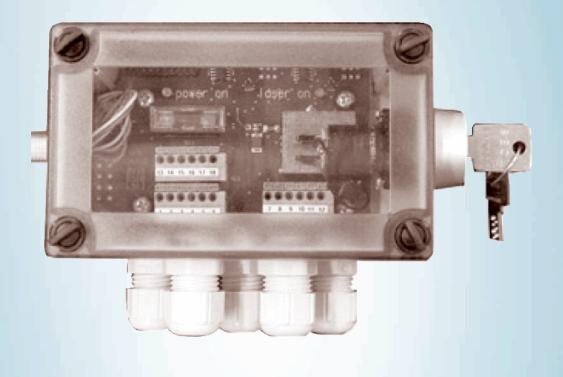

## Technical specifications

| Accessory group               | Illuminations                                                                                                                                                                                               |
|-------------------------------|-------------------------------------------------------------------------------------------------------------------------------------------------------------------------------------------------------------|
| Accessory family              | Laser                                                                                                                                                                                                       |
| Description                   | Terminal box to connect one or two lasers to IVC-2D or Ranger E/D, ICT-B can also be used to connect a trigger sensor to IVC-2D or Ranger E/D, ICT-B is especially designed to be used with SICK ILP lasers |
| Ambient operating temperature | -10 °C +48 °C                                                                                                                                                                                               |
| Ambient storage temperature   | -20 °C +70 °C <sup>1)</sup>                                                                                                                                                                                 |
| Supply voltage                | 24 V DC, ± 20 %                                                                                                                                                                                             |
| Connections                   | Plug, M12, 8-pin for camera, connection cable glands and terminals for laser connection                                                                                                                     |
| Enclosure rating              | IP67                                                                                                                                                                                                        |
| Weight                        | Approx. 350 g                                                                                                                                                                                               |

## Connection type