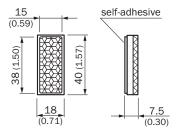

## Dimensional drawing (Dimensions in mm (inch))

## Technical specifications

| Accessory group               | Reflectors                 |
|-------------------------------|----------------------------|
| Accessory family              | Angular                    |
| Description                   | Rectangular, self-adhesive |
| Mounting system type          | Self-adhesive              |
| Ambient operating temperature | -20 °C +65 °C              |
| Reflective area               | 38 mm x 15 mm              |
| Material                      | PMMA/ABS                   |