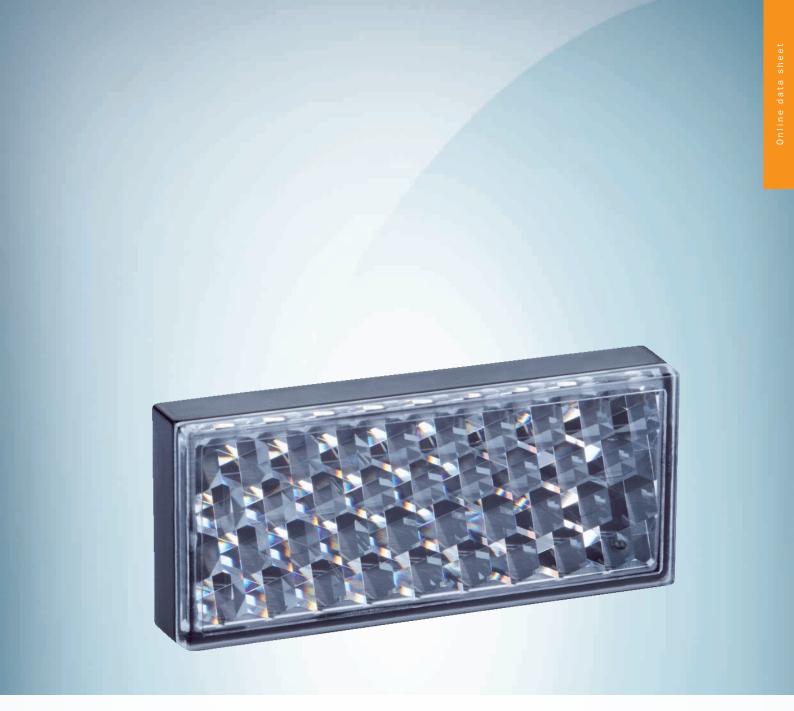

PL21A

## Technical specifications

| Accessory group               | Reflectors                 |
|-------------------------------|----------------------------|
| Accessory family              | Angular                    |
| Description                   | Rectangular, self-adhesive |
| Mounting system type          | Self-adhesive              |
| Ambient operating temperature | -20 °C +65 °C              |
| Reflective area               | 38 mm x 15 mm              |
| Material                      | PMMA/ABS                   |